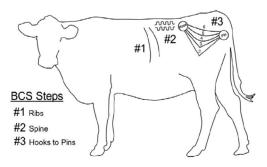

2013 A | 2022 K | 2031T |
|--------|--------|-------|
| 2014 B | 2023 L | 2032U |
| 2015C  | 2024 M | 2033V |
| 2016 D | 2025 N | 2034W |
| 2017 E | 20260  | 2035X |
| 2018F  | 2027P  | 2036Y |
| 2019G  | 2028Q  | 2037Z |
| 2020 H | 2029R  | 2038A |
| 2021 J | 2030S  | 2039B |

#### Management Codes (MC)

0 = no creep feed

1-7 = months actual creep fed

A = cow that didn't calve but kept in herd

B = cow aborted

C = calf died before 2 weeks of age

D = calf died after 2 weeks but before weighing

E = embryo transplant

F = purchased calf

N = calf that was in herd but raised by another cow

K = twin, raised on foster cow with known birthdate

S = twin, raised on own dam as single

T = twin, raised on own dam as twin

X = calf present but not weighed

# **Body Condition** Scoring (BCS)



Look at last two ribs

Visible: <5

Not visible:  $\geq 5$ 

2. Spine

Visible: < 3

U.S. Beef

Body Condition Scores: Range from 1-9

BCS 1: Starved

BCS 9: Obese

See detailed BCS

3. Shape between hooks and pins (thurl)

Shallow U: BCS 6 Strong U: BCS 5

V Shape: BCS 4

Strong V: BCS 3 descriptions on Very Strong V: BCS 2 pages 90-91.

3-Step Body Condition Scoring (BCS) Guide for Range Cattle (B-1294), Scasta, et al, 2016, University of Wyoming Extension. http://www.wyoextension.org/publications/html/B1294/

#### A Look at BCS-Cows

See detailed BCS descriptions on pages 90-91.



Last two ribs visible: BCS <5 Spine visible: BCS ≤3 Shape between hooks and pins is strong V: BCS 3

BCS 3



Last two ribs visible: BCS <5 Spine not visible: BCS >3 Shape between hooks and pins is V: BCS 4