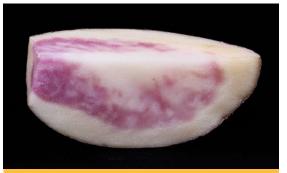

Internal Anthocyanin Pigmentation

**Powdery Scab** 

Mop-top

ΡΥΥΝΤΝ

Blackheart

**Tuber Cracking from Herbicide** 

Silver Scurf

**Thumbnail Bruise** 